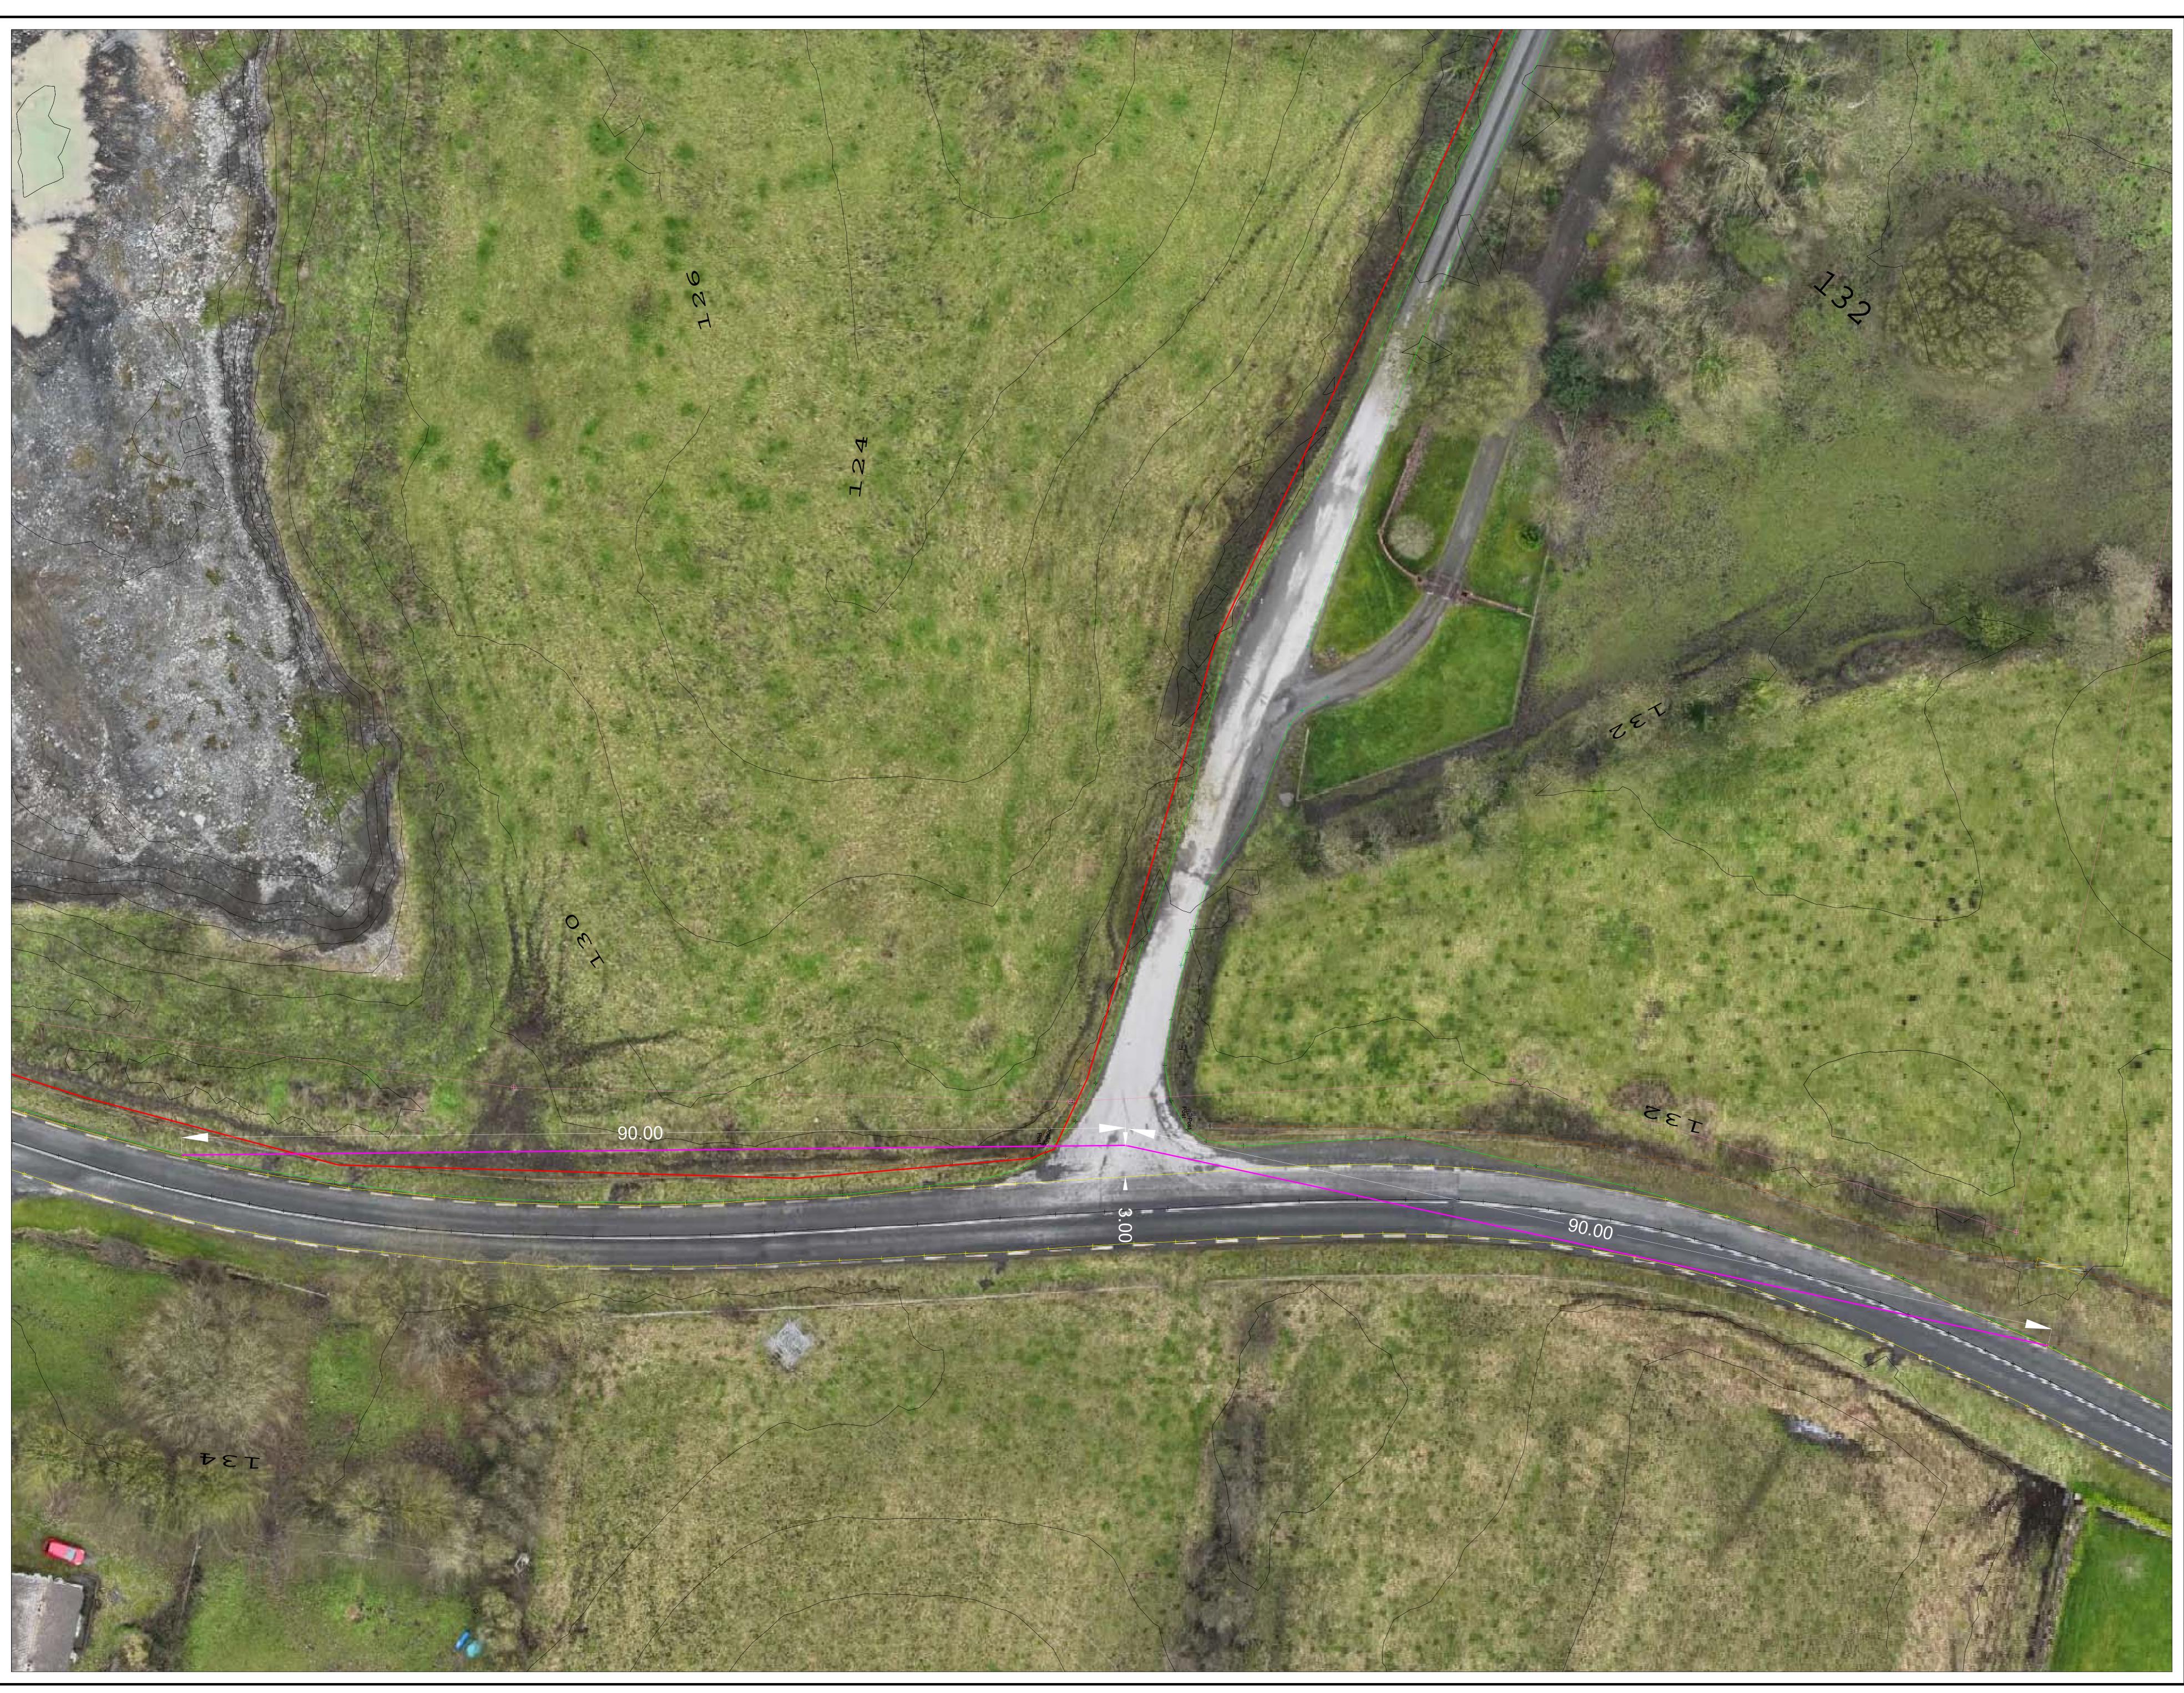

| Ir                                                                                     | levations in met<br>ish Grid<br>metre contour i |        | nce Datum I | Malin            |        |
|----------------------------------------------------------------------------------------|-------------------------------------------------|--------|-------------|------------------|--------|
|                                                                                        | Remedial Are                                    | а      |             |                  |        |
|                                                                                        | Visibility Spla                                 | ys     | -           |                  |        |
|                                                                                        | Road Edge<br>Centre Line                        |        | -           |                  |        |
|                                                                                        | Verge                                           |        | -           |                  |        |
|                                                                                        | Fence / Wall                                    |        | -           |                  |        |
|                                                                                        | Vegetation<br>Gate                              |        |             |                  |        |
|                                                                                        | Powerlines                                      |        | -           |                  |        |
|                                                                                        |                                                 |        |             |                  |        |
|                                                                                        |                                                 |        |             |                  |        |
|                                                                                        |                                                 |        |             |                  |        |
|                                                                                        |                                                 |        |             |                  |        |
|                                                                                        |                                                 |        |             |                  |        |
|                                                                                        |                                                 |        |             |                  |        |
|                                                                                        |                                                 |        |             |                  |        |
|                                                                                        |                                                 |        |             |                  |        |
|                                                                                        |                                                 |        |             |                  |        |
|                                                                                        |                                                 |        |             |                  |        |
|                                                                                        |                                                 |        |             |                  |        |
|                                                                                        |                                                 |        |             |                  |        |
|                                                                                        |                                                 |        |             |                  |        |
| No.                                                                                    | R<br>Drg by TD                                  | Chk by | / I W/      | Drg by<br>App by | Chk by |
| Murrens Quarry<br>Oldcastle, Co Meath                                                  |                                                 |        |             |                  |        |
| Visibility Splays<br>Sister Sister Constraints<br>Sinfo@six-west.com T 028 9073 1917   |                                                 |        |             |                  |        |
| Scale 1:200 (A0) Date March 21st, 2025   Drawing No. MM250321-05 Discussion Discussion |                                                 |        |             |                  |        |